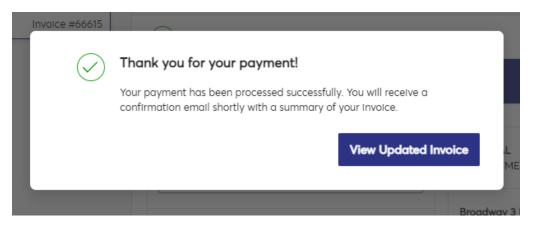

7. Once you hit pay now, a "Thank You" screen will pop up confirming your purchase.

8. You can click "View Updated Invoice" to review your payment and to look at your payment schedule if you chose a payment plan.