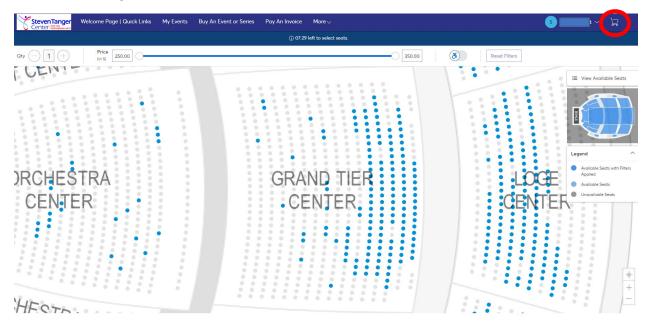

COLLEGE

**BRYAN SERIES** 

Upgrade My Seats

- 3. Hover over a section, which will turn green. Click the green section and it will zoom in for you.
  - a. When you select your new seat(s), you can hover over your shopping cart in the top right hand corner and click "Continue."